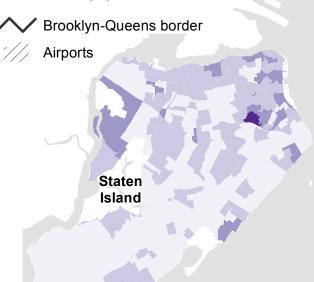

**Source:** NYC Board of Election voter data as analyzed by Center for Urban Research at the CUNY Graduate Center.

Blank areas: no vote data and/or no population

The Bronx Wanhattar Queens Brooklyn

> Map prepared by the Center for Urban Research at the Graduate Center / CUNY in partnership with: The City University of New York