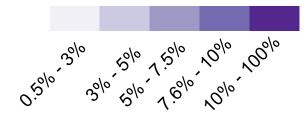

## Voting trends for current Democrats

% of Democrats who are newly registered or are new voters

NOTE: **New registrants** are those who registered between October 2014 and Oct. 2015 (therefore haven't voted in recent Dem primary but are eligible to vote in 2016). **New voters** are those who did not vote in '08 or '13 primary but voted in '14 primary.